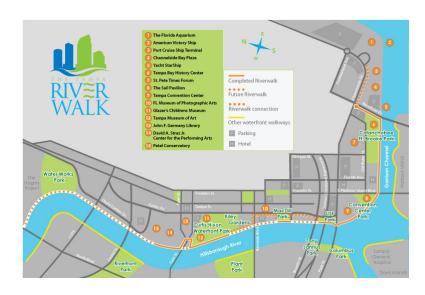

## A Network of Parks & Waterways

### Goals

**Continuous Walking Path extending from Palmetto Park** 