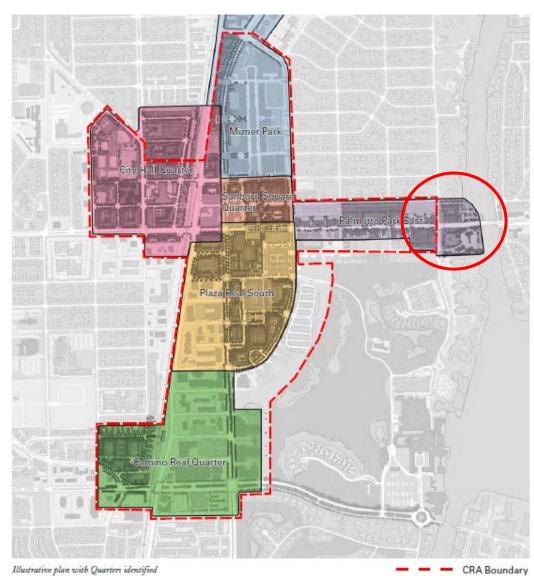

## The Downtown Expansion Timeline.... *Special Places:*

Early/Historic Boca : Sanborn Square

70'-80's: Royal Palm Place

90's - 2000's : *Mizner Park* 

And now .....

## Boca Raton's Next Generation Special *PLACE*.....

#### The <u>Downtown</u> Waterfront