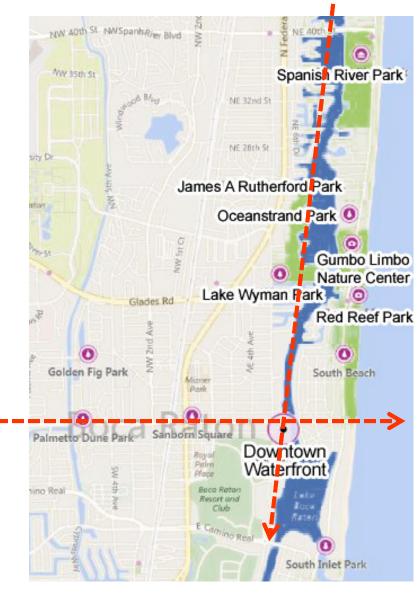

#### A Downtown Connected by....

## A Network of Parks & Waterways

### Goals

**Continuous Walking Path extending from Palmetto Park** 