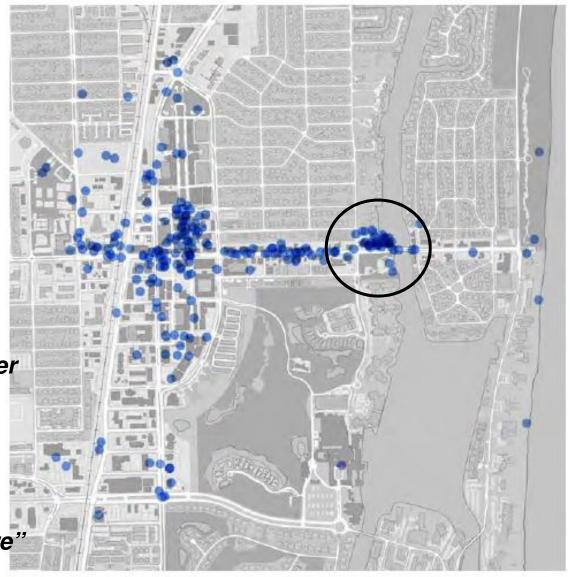

#### Existing Analysis

Original
Downtown *Masterplan*Findings, 2007....

#### "Visions:

- Connect people to the Water
- Pedestrian-friendly
- Mix of People & Places
- Provide recreation, leisure
   & outdoor options
- Strong Cultural Atmosphere"

Blue dots mark participants' visions for Boca Raton