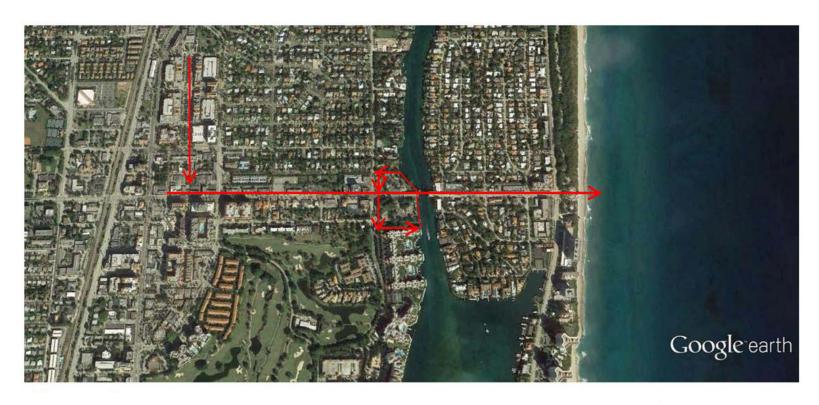

#### Assemble the following Parcels:

- Wildflower & Adjacent Lot
- Silver Palm Park
- Palmetto Bridge Underpass

Over 6 Acres & 1,000 feet of Waterfront

#### Existing Analysis

Original
Downtown *Masterplan*Findings, 2007....

#### Existing Analysis