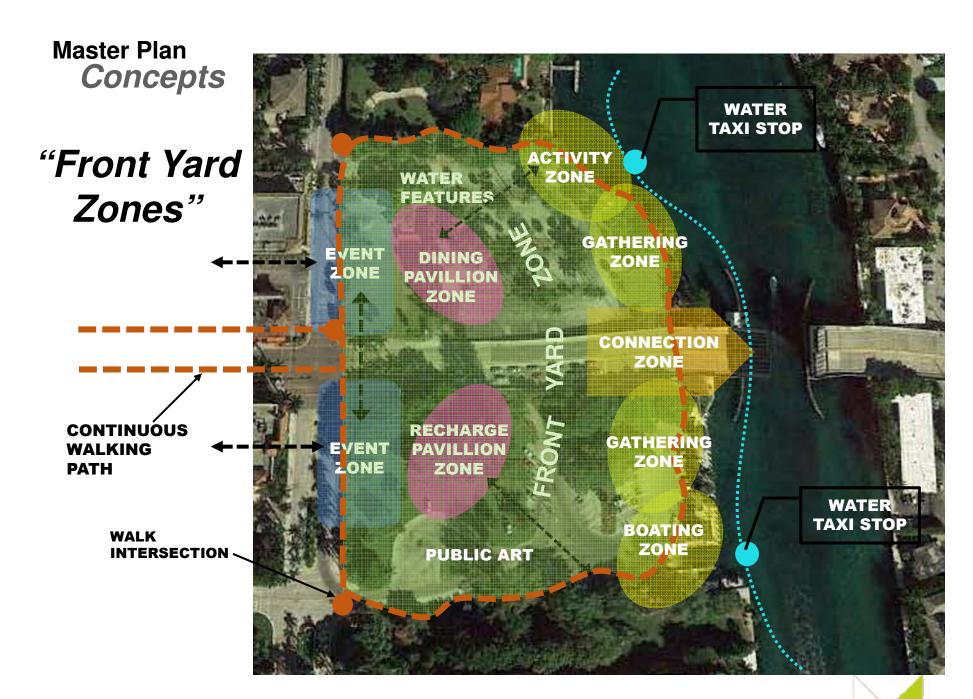

### Master Plan Concepts

## Create A Gathering Place for Everyone... A "Front Yard"

Washington DC

M-Fitzsimons, Inc. Sustainable Design for the Built Environment

Savannah, GA

**Provide a Continuous, Waterfront Walking Path** 

Integrate a Connected, *Lively* Underpass

M-Fitzsimons, Inc. Sustainable Design for the Built Environment

### **Incorporate Water Taxi and Boat Docks**

## Provide *Multiple Choices*

Light Working Lunch

Multi-purpose Café Pavilion

**Incorporate Art & Water Features** 

**Interactive Water fountain** 

**Consider Landscaping, Proportion & Scale** 

**How Can We Move Forward?** 