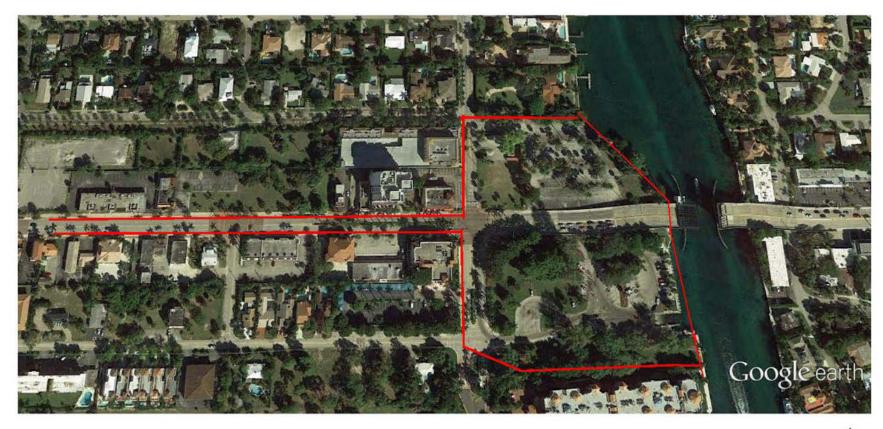

#### Assemble the following Parcels:

- Wildflower & Adjacent Lot
- Silver Palm Park
- Palmetto Bridge Underpass

Over 6 Acres & 1,000 feet of Waterfront

# Envision the Possibilities of an Active, Urban Waterfront Integrated into Downtown!