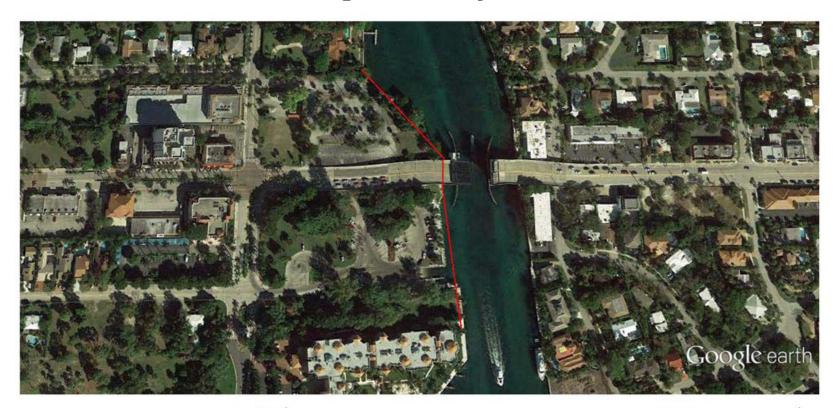

#### Assemble the following Parcels:

- Wildflower & Adjacent Lot
- Silver Palm Park
- Palmetto Bridge Underpass

Over 6 Acres & 1,000 feet of Waterfront

#### Existing Analysis

Original
Downtown *Masterplan*Findings, 2007....

#### Existing Analysis